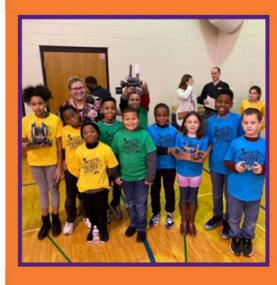

#### **VEX ROBOTICS**

The Elementary Lawrence Township VEX Robotics League season has officially begun with all eleven schools competing!

VEX Robotics gives students the opportunity to apply their STEM skills in an enthralling game-based engineering challenge. The Elementary LT VEX Robotics League was created in Lawrence Township to allow all elementary schools to participate in this program.

Check out the competition schedule for 2019-20 and see what VEX Robotics is all about!