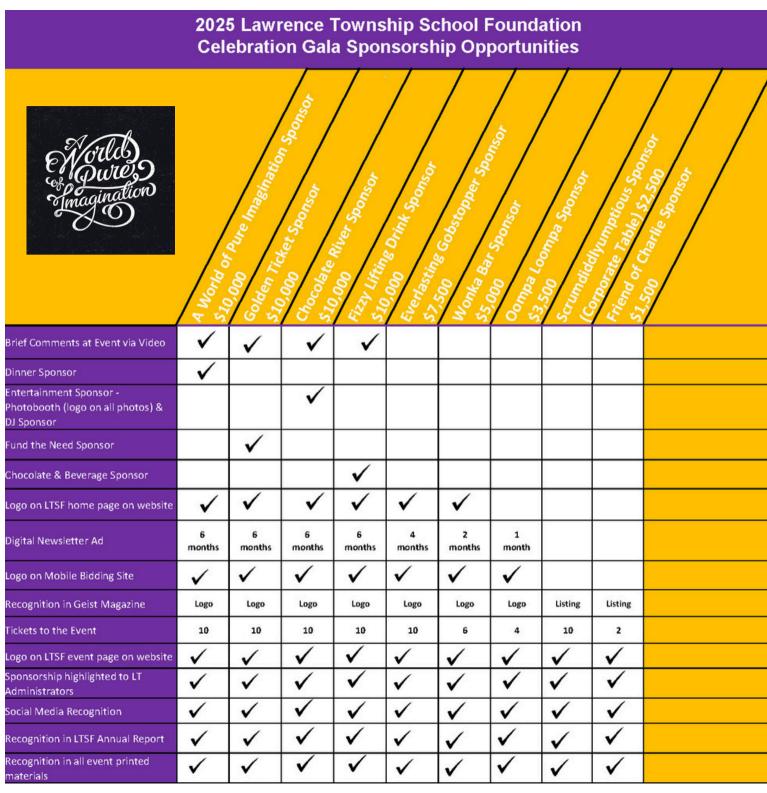

#### LTSF Celebration — February 28, 2025

| A World of Pure Imagination Sponsor - \$10,000          |
|---------------------------------------------------------|
| Golden Ticket Sponsor - \$10,000                        |
| Chocolate River Sponsor - \$10,000                      |
| Fizzy Lifting Drink Sponsor - \$10,000                  |
| Everlasting Gobstopper Sponsor - \$7,500                |
| Wonka Bar Sponsor - \$5,000                             |
| Oompa Loompa Sponsor - \$3,500                          |
| Scrumdiddlyumptious Sponsor (Corporate Table) - \$2,500 |
| Friend of Charlie Sponsor - \$1,500                     |